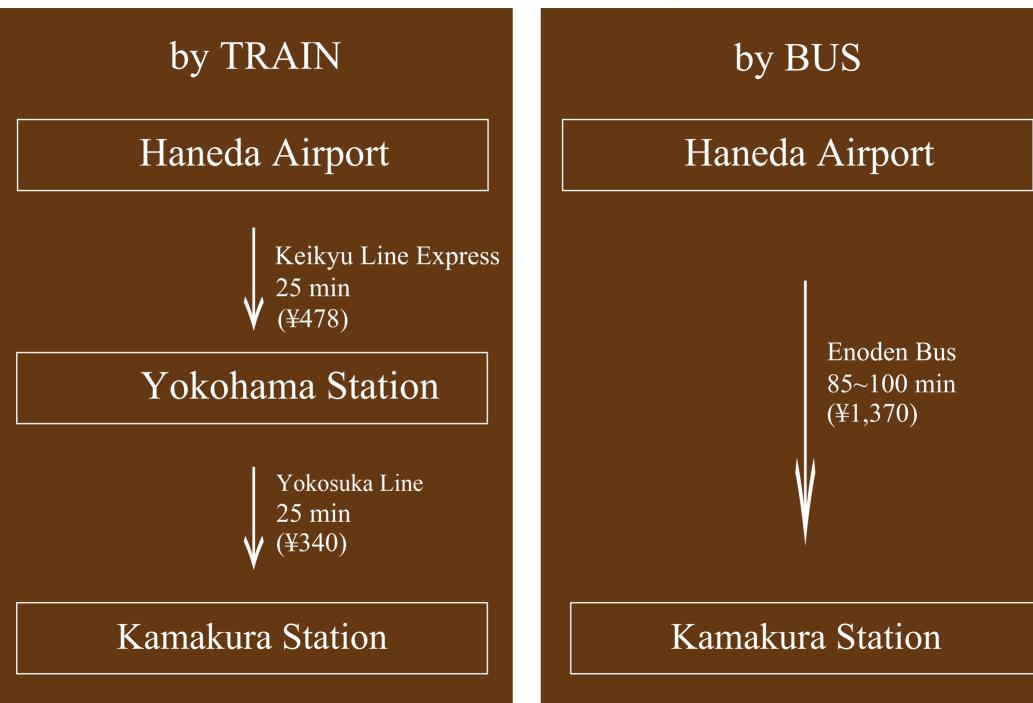

# CHECK IN GUIDE "琥珀 - AMBER-"

©Tetsuya M

# From Narita Airport



### Narita Airport

JR Narita Express 120 min (¥4,618)

### Ofuna Station

Shonan Shinjuku Line 6 min (¥154)

### Kamakura Station

by BUS

Narita Airport

Limousine Bus 90 min (¥3,600)

### Yokohama Station

Yokosuka Line 25 min (¥340)

#### Kamakura Station

# From Haneda Airport



# From Kamakura Station



#### **ADDRESS**

JP: 〒248-0013 神奈川県鎌倉市材木座 6-4-4

ENG: 6-4-4 Zaimokuza, Kamakura-shi, Kanagawa, 248-0013



#### BUS

Keikyu Bus number 40

From Kamakura to Zushi

Go down at **Zaimokuza** (6th stop; around 10min)

#### TAXI

8min from Kamakura Station



#### 20~25min by walk

Interesting road with lot of temples around but we recommend you to come to the house by bus or taxi to drop your luggage.

# Check in rules

1. Please tell us your arriving time *at the station and at the house*.

(I recommend you to use the airport wifi or to rent the global wi-fi at the airport)

2. I will meet you at your arrival time at the house to give you the key.

3. Please sign the registration form and give us a copy of your passport.

# WELCOME TO "琥珀 -AMBER-"