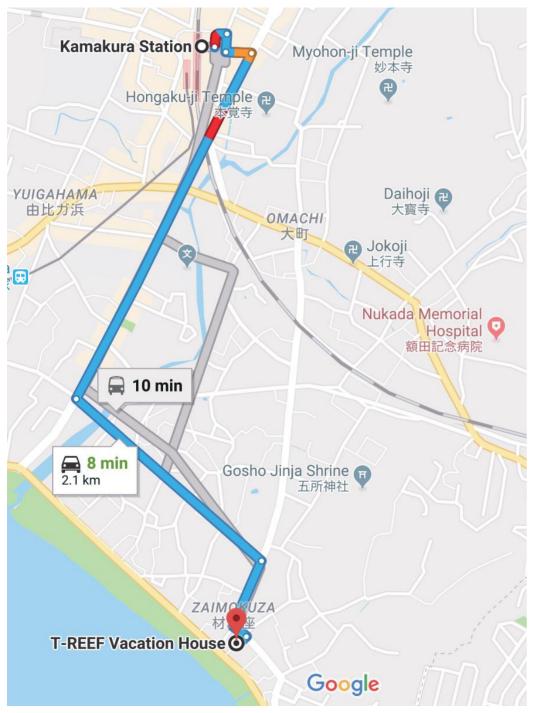

# From Kamakura Station

#### BUS

Keikyu Bus number 40

From Kamakura to Zushi

Go down at **Zaimokuza** (6th stop; around 10min)

#### TAXI

8min from Kamakura Station

#### 20~25min by walk

Interesting road with lot of temples around but we recommend you to come to the house by bus or taxi to drop your luggage.