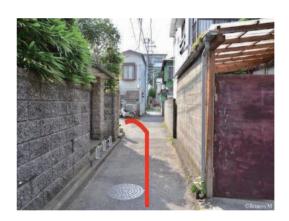

## From Koshigoe Station

4. Continue your way, go straight. You will find a supermarket on your left.

7. until you find this house with lot of green. Then, turn right.

5. Once you found a yellow store called "オーヤマ" turn left.

7. Turn left at the end of the road. Go straight until you find the house on your left.

6. Go straight...

9. It is on the first floor. Welcome to "Leaf"!

### From Enoshima Station

4. Once you see "オーヤマ" the yellow store turn right.

7. Turn left at the end of the road.

5. Go straight...

8. Follow the red line.

6. until you find this house with lot of green. Then, turn right.