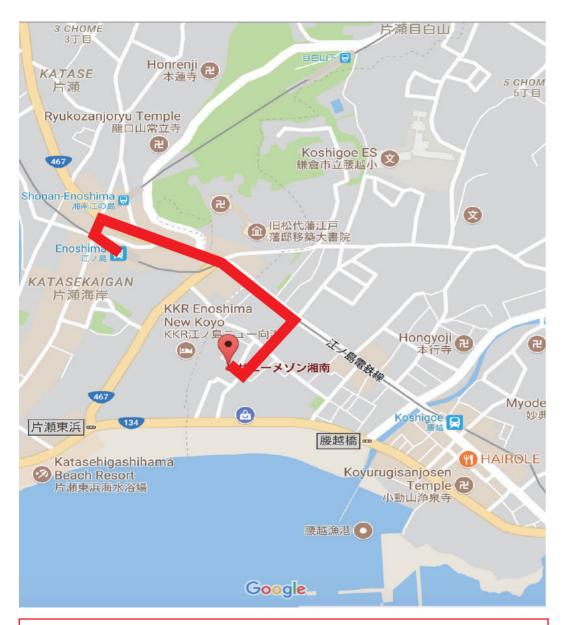

## From Narita Airport

Enoshima or Koshigoe Station

From Haneda Airport

## From Koshigoe Station

#### From Enoshima Station

JP: 〒248-0034 神奈川県鎌倉市腰越 3-11-29 サニーメゾン湘南 101

ENG: Sunny Maison Shonan 101, 3-11-29 Koshigoe, Kamakura-shi, Kanagawa, 248-0034

1. Go to the main exit and turn right. Walk across the railway crossing and turn right at the traffic light.