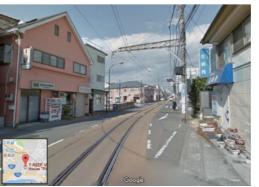

3. Go straight (follow the yellow railway on your right side).

## From Koshigoe Station

4. Continue your way, go straight. You will find a supermarket on your left.

7. until you find this house with lot of green. Then, turn right.

5. Once you found a yellow store called "オーヤマ" turn left.