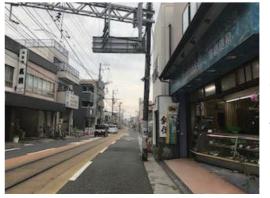

3. Go straight (follow the yellow railway on your right side).

2. Walk straight until you see a temple on your left side. By chance, you might see the Enoden in front of you!

3. Follow the yellow railway that goes to Koshigoe station.