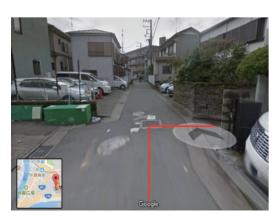

3. Go straight (follow the yellow railway on your right side).

2. Walk straight until you see a temple on your left side. By chance, you might see the Enoden in front of you!

3. Follow the yellow railway that goes to Koshigoe station.