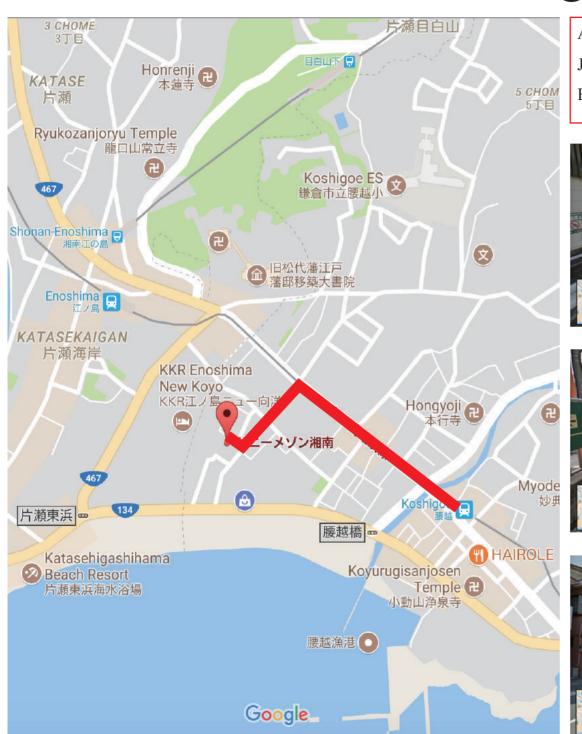

#### **ADDRESS**

JP: 〒248-0034 神奈川県鎌倉市腰越 3-11-29 サニーメゾン湘南 101

ENG: Sunny Maison Shonan 101, 3-11-29 Koshigoe, Kamakura-shi, Kanagawa, 248-0034

1. Turn left at the exit of the station.

2. Cross the street and turn right.

3. Go straight (follow the yellow railway on your right side).

## From Koshigoe Station

4. Continue your way, go straight. You will find a supermarket on your left.

7. until you find this house with lot of green. Then, turn right.

5. Once you found a yellow store called "オーヤマ" turn left.

7. Turn left at the end of the road. Go straight until you find the house on your left.

6. Go straight...

9. It is on the first floor. Welcome to "Leaf"!

#### From Enoshima Station

JP: 〒248-0034 神奈川県鎌倉市腰越 3-11-29 サニーメゾン湘南 101

ENG: Sunny Maison Shonan 101, 3-11-29 Koshigoe, Kamakura-shi, Kanagawa, 248-0034

1. Go to the main exit and turn right. Walk across the railway crossing and turn right at the traffic light.

2. Walk straight until you see a temple on your left side. By chance, you might see the Enoden in front of you!

3. Follow the yellow railway that goes to Koshigoe station.

### From Enoshima Station

4. Once you see "オーヤマ" the yellow store turn right.

7. Turn left at the end of the road.

5. Go straight...

8. Follow the red line.

6. until you find this house with lot of green. Then, turn right.

9. It is on the first floor. Welcome to "Leaf"!