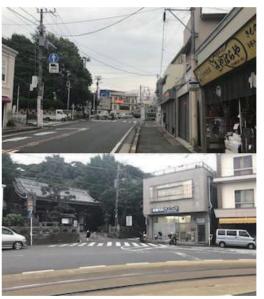

3. Go straight (follow the yellow railway on your right side).

#### From Enoshima Station

JP: 〒248-0034 神奈川県鎌倉市腰越 3-11-29 サニーメゾン湘南 101

ENG: Sunny Maison Shonan 101, 3-11-29 Koshigoe, Kamakura-shi, Kanagawa, 248-0034

1. Go to the main exit and turn right. Walk across the railway crossing and turn right at the traffic light.

2. Walk straight until you see a temple on your left side. By chance, you might see the Enoden in front of you!

3. Follow the yellow railway that goes to Koshigoe station.