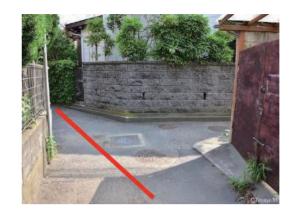

## From Koshigoe Station

4. Continue your way, go straight. You will find a supermarket on your left.

7. until you find this house with lot of green. Then, turn right.

5. Once you found a yellow store called "オーヤマ" turn left.

7. Turn left at the end of the road. Go straight until you find the house on your left.

6. Go straight...

9. It is on the first floor. Welcome to "Leaf"!