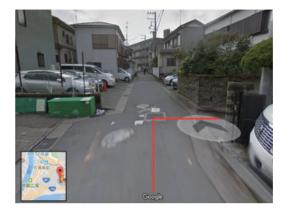

7. Turn left at the end of the road. Go straight until you find the house on your left.

6. Go straight...

9. It is on the first floor. Welcome to "Leaf"!

### From Enoshima Station

4. Once you see "オーヤマ" the yellow store turn right.

7. Turn left at the end of the road.

5. Go straight...

8. Follow the red line.

6. until you find this house with lot of green. Then, turn right.