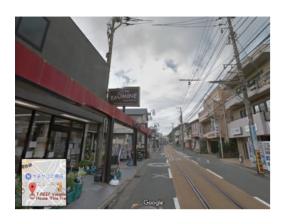

## From Koshigoe Station

4. Continue your way, go straight. You will find a supermarket on your left.

7. until you find this house with lot of green. Then, turn right.

5. Once you found a yellow store called "オーヤマ" turn left.

7. Turn left at the end of the road. Go straight until you find the house on your left.

6. Go straight...

9. It is on the first floor. Welcome to "Leaf"!

### From Enoshima Station

4. Once you see "オーヤマ" the yellow store turn right.

7. Turn left at the end of the road.

5. Go straight...

8. Follow the red line.

6. until you find this house with lot of green. Then, turn right.