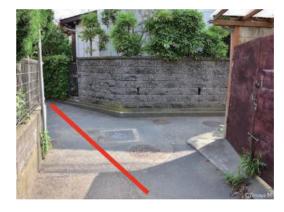

## From Koshigoe Station

4. Continue your way, go straight. You will find a supermarket on your left.

7. until you find this house with lot of green. Then, turn right.

5. Once you found a yellow store called "オーヤマ" turn left.

7. Turn left at the end of the road. Go straight until you find the house on your left.

6. Go straight...

9. It is on the first floor. Welcome to "Leaf"!

### From Enoshima Station

4. Once you see "オーヤマ" the yellow store turn right.

7. Turn left at the end of the road.

5. Go straight...

8. Follow the red line.

6. until you find this house with lot of green. Then, turn right.