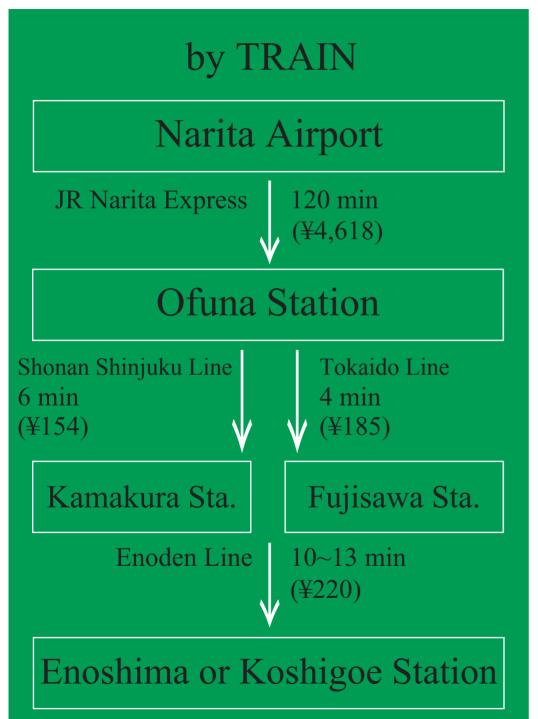

## From Narita Airport





Enoshima or Koshigoe Station

From Haneda Airport





## From Koshigoe Station



#### **ADDRESS**

JP: 〒248-0034 神奈川県鎌倉市腰越 3-11-29 サニーメゾン湘南 101

ENG: Sunny Maison Shonan 101, 3-11-29 Koshigoe, Kamakura-shi, Kanagawa, 248-0034



1. Turn left at the exit of the station.



2. Cross the street and turn right.



3. Go straight (follow the yellow railway on your right side).

## From Koshigoe Station



4. Continue your way, go straight. You will find a supermarket on your left.



7. until you find this house with lot of green. Then, turn right.



5. Once you found a yellow store called "オーヤマ" turn left.



7. Turn left at the end of the road. Go straight until you find the house on your left.



6. Go straight...



9. It is on the first floor. Welcome to "Leaf"!

#### From Enoshima