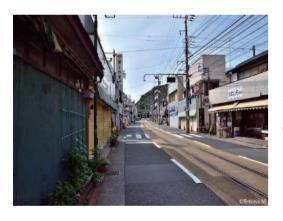

2. Walk straight until you see a temple on your left side. By chance, you might see the Enoden in front of you!

3. Follow the yellow railway that goes to Koshigoe station.

### From Enoshima Station

4. Once you see "オーヤマ" the yellow store turn right.

7. Turn left at the end of the road.

5. Go straight...

8. Follow the red line.

6. until you find this house with lot of green. Then, turn right.