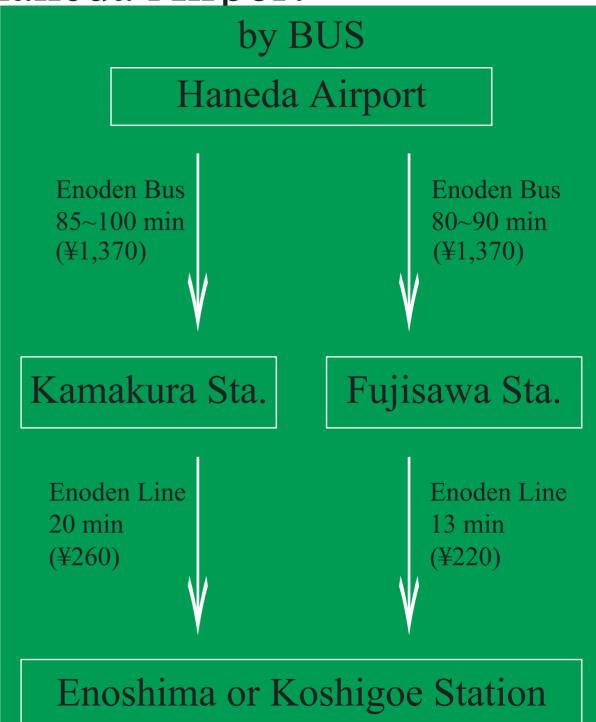

## From Narita Airport





Enoshima or Koshigoe Station

From Haneda Airport





## From Koshigoe Station



#### **ADDRESS**

JP: 〒248-0034 神奈川県鎌倉市腰越 3-11-29 サニーメゾン湘南 101

ENG: Sunny Maison Shonan 101, 3-11-29 Koshigoe, Kamakura-shi, Kanagawa, 248-0034



1. Turn left at the exit of the station.



2. Cross the street and turn right.



3. Go straight (follow the yellow railway on your right side).

## From Koshigoe Station



4. Continue your way, go straight. You will find a supermarket on your left.



7. until you find this house with lot of green. Then, turn right.



5. Once you found a yellow store called "オーヤマ" turn left.



7. Turn left at the end of the road. Go straight until you find the house on your left.



6. Go straight...



9. It is on the first floor. Welcome to "Leaf"!

#### From Enoshima Station





JP: 〒248-0034 神奈川県鎌倉市腰越 3-11-29 サニーメゾン湘南 101