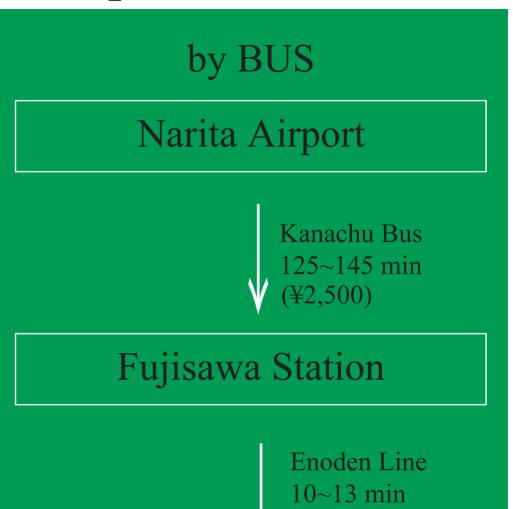

## From Narita Airport





Enoshima or Koshigoe Station

From Haneda Airport





## From Koshigoe Station



#### **ADDRESS**

JP: 〒248-0034 神奈川県鎌倉市腰越 3-11-29 サニーメゾン湘南 101

ENG: Sunny Maison Shonan 101, 3-11-29 Koshigoe, Kamakura-shi, Kanagawa, 248-0034



1. Turn left at the exit of the station.



2. Cross the street and turn right.



3. Go straight (follow the yellow railway on your right side).

## From Koshigoe Station



4. Continue your way, go straight. You will find a supermarket on your left.



7. until you find this house with lot of green. Then, turn right.



5. Once you found a yellow store called "オーヤマ" turn left.



7. Turn left at the end of the road. Go straight until you find the house on your left.



6. Go straight...



9. It is on the first floor. Welcome to "Leaf"!

#### From Enoshima St