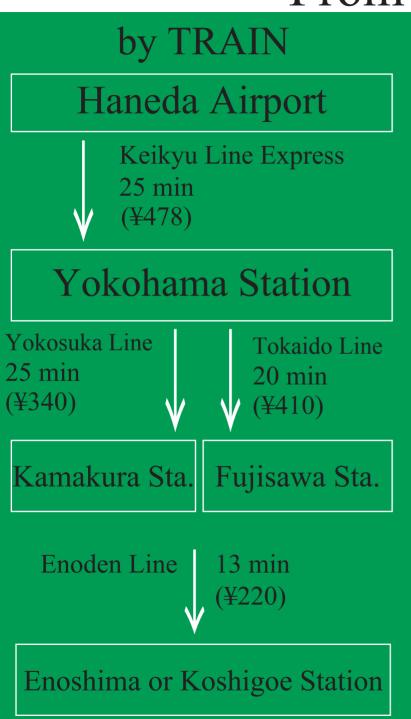

## From Narita Airport





Enoshima or Koshigoe Station

From Haneda Airport





## From Koshigoe Station



#### **ADDRESS**

JP: 〒248-0034 神奈川県鎌倉市腰越 3-11-29 サニーメゾン湘南 101

ENG: Sunny Maison Shonan 101, 3-11-29 Koshigoe, Kamakura-shi, Kanagawa, 248-0034



1. Turn left at the exit of the station.



2. Cross the street and turn right.



3. Go straight (follow the yellow railway on your right side).

## From Koshigoe Station



4. Continue your way, go straight. You will find a supermarket on your left.



7. until you find this house with lot of green. Then, turn right.



5. Once you found a yellow store called "オーヤマ" turn left.



7. Turn left at the end of the road. Go straight until you find the house on your left.



6. Go straight...



9. It is on the first floor. Welcome to "Leaf"!

#### From Enoshima Station





JP: 〒248-0034 神奈川県鎌倉市腰越 3-11-29 サニーメゾン湘南 1