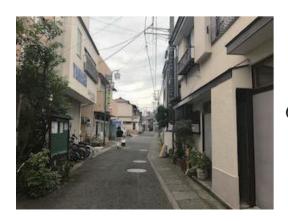

3. Go straight (follow the yellow railway on your right side).

2. Walk straight until you see a temple on your left side. By chance, you might see the Enoden in front of you!

3. Follow the yellow railway that goes to Koshigoe station.