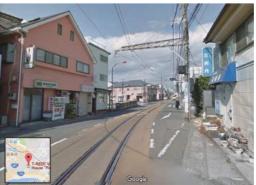

3. Go straight (follow the yellow railway on your right side).

# From Koshigoe Station

4. Continue your way, go straight. You will find a supermarket on your left.

7. until you find this house with lot of green. Then, turn right.

5. Once you found a yellow store called "オーヤマ" turn left.