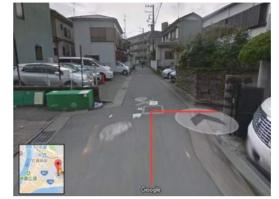

7. Turn left at the end of the road. Go straight until you find the house on your left.

6. Go straight...

9. It is on the second floor. Welcome to "Pine Tree"!

### From Enoshima Station

4. Once you see "オーヤマ" the yellow store turn right.

7. Turn left at the end of the road.

5. Go straight...

8. Follow the red line.

6. until you find this house with lot of green. Then, turn right.