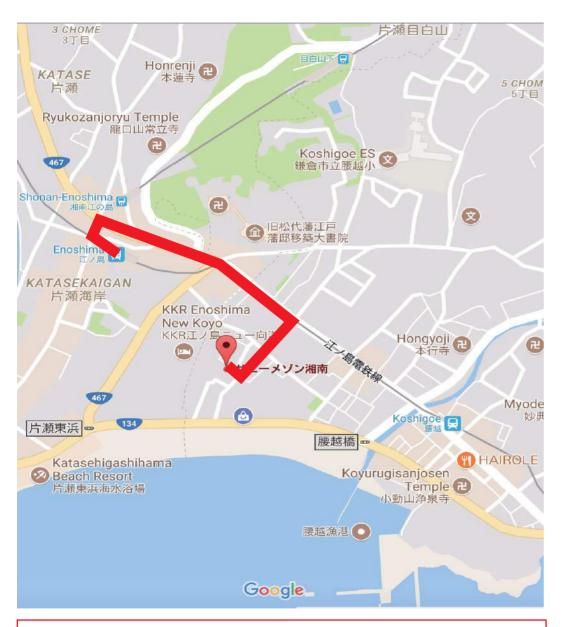

# From Koshigoe Station

#### **ADDRESS**

JP: 〒248-0034 神奈川県鎌倉市腰越 3-11-29 サニーメゾン湘南 201

ENG: Sunny Maison Shonan 201, 3-11-29 Koshigoe, Kamakura-shi, Kanagawa, 248-0034

1. Turn left at the exit of the station.

2. Cross the street and turn right.

3. Go straight (follow the yellow railway on your right side).

# From Koshigoe Station

4. Continue your way, go straight. You will find a supermarket on your left.

7. until you find this house with lot of green. Then, turn right.

5. Once you found a yellow store called "オーヤマ" turn left.

7. Turn left at the end of the road. Go straight until you find the house on your left.

6. Go straight...

9. It is on the second floor. Welcome to "Pine Tree"!