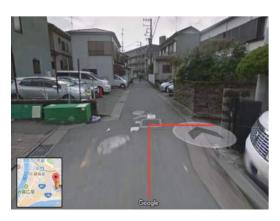

# From Koshigoe Station

4. Continue your way, go straight. You will find a supermarket on your left.

7. until you find this house with lot of green. Then, turn right.

5. Once you found a yellow store called "オーヤマ" turn left.

7. Turn left at the end of the road. Go straight until you find the house on your left.

6. Go straight...

9. It is on the second floor. Welcome to "Pine Tree"!