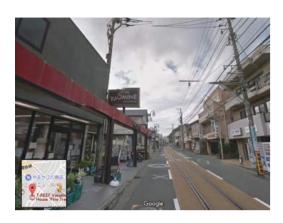

# From Koshigoe Station

4. Continue your way, go straight. You will find a supermarket on your left.

7. until you find this house with lot of green. Then, turn right.

5. Once you found a yellow store called "オーヤマ" turn left.

7. Turn left at the end of the road. Go straight until you find the house on your left.

6. Go straight...

9. It is on the second floor. Welcome to "Pine Tree"!