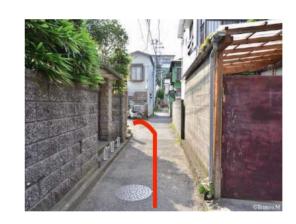

7. Turn left at the end of the road. Go straight until you find the house on your left.

6. Go straight...

9. It is on the second floor. Welcome to "Pine Tree"!

### From Enoshima Station

4. Once you see "オーヤマ" the yellow store turn right.

7. Turn left at the end of the road.

5. Go straight...

8. Follow the red line.

6. until you find this house with lot of green. Then, turn right.