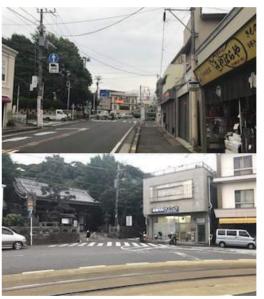

#### From Enoshima Station

JP: 〒248-0034 神奈川県鎌倉市腰越 3-11-29 サニーメゾン湘南 201

ENG: Sunny Maison Shonan 201, 3-11-29 Koshigoe, Kamakura-shi, Kanagawa, 248-0034

1. Go to the main exit and turn right. Walk across the railway crossing and turn right at the traffic light.

2. Walk straight until you see a temple on your left side. By chance, you might see the Enoden in front of you!

3. Follow the yellow railway that goes to Koshigoe station.

### From Enoshima Station

4. Once you see "オーヤマ" the yellow store turn right.

7. Turn left at the end of the road.

5. Go straight...

8. Follow the red line.

6. until you find this house with lot of green. Then, turn right.