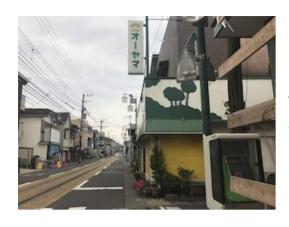

# From Koshigoe Station

4. Continue your way, go straight. You will find a supermarket on your left.

7. until you find this house with lot of green. Then, turn right.

5. Once you found a yellow store called "オーヤマ" turn left.

7. Turn left at the end of the road. Go straight until you find the house on your left.

6. Go straight...

9. It is on the second floor. Welcome to "Pine Tree"!

### From Enoshima Station

4. Once you see "オーヤマ" the yellow store turn right.

7. Turn left at the end of the road.

5. Go straight...

8. Follow the red line.

6. until you find this house with lot of green. Then, turn right.