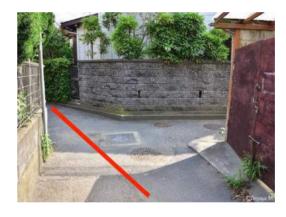

# From Koshigoe Station

4. Continue your way, go straight. You will find a supermarket on your left.

7. until you find this house with lot of green. Then, turn right.

5. Once you found a yellow store called "オーヤマ" turn left.

7. Turn left at the end of the road. Go straight until you find the house on your left.

6. Go straight...

9. It is on the second floor. Welcome to "Pine Tree"!