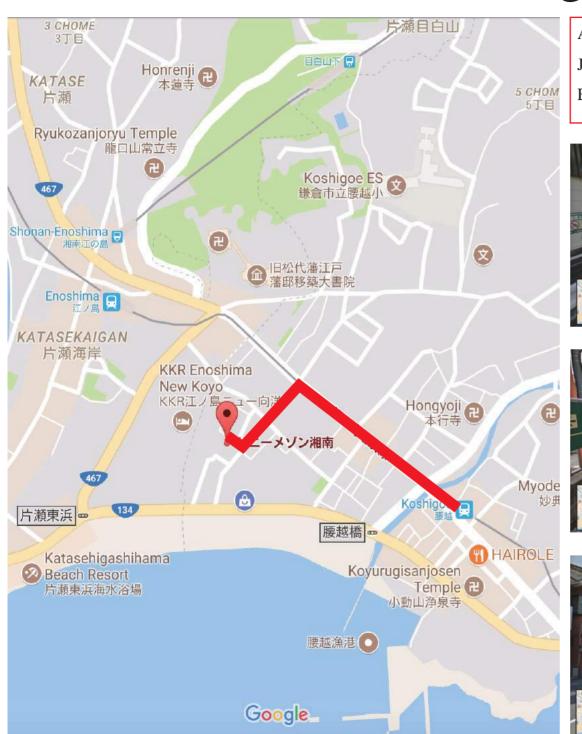

# From Koshigoe Station

#### **ADDRESS**

JP: 〒248-0034 神奈川県鎌倉市腰越 3-11-29 サニーメゾン湘南 201

ENG: Sunny Maison Shonan 201, 3-11-29 Koshigoe, Kamakura-shi, Kanagawa, 248-0034

1. Turn left at the exit of the station.

2. Cross the street and turn right.

3. Go straight (follow the yellow railway on your right side).

# From Koshigoe Station

4. Continue your way, go straight. You will find a supermarket on your left.

7. until you find this house with lot of green. Then, turn right.

5. Once you found a yellow store called "オーヤマ" turn left.

7. Turn left at the end of the road. Go straight until you find the house on your left.

6. Go straight...

9. It is on the second floor. Welcome to "Pine Tree"!