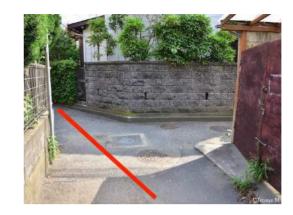

# From Koshigoe Station

4. Continue your way, go straight. You will find a supermarket on your left.

7. until you find this house with lot of green. Then, turn right.

5. Once you found a yellow store called "オーヤマ" turn left.

7. Turn left at the end of the road. Go straight until you find the house on your left.

6. Go straight...

9. It is on the second floor. Welcome to "Pine Tree"!