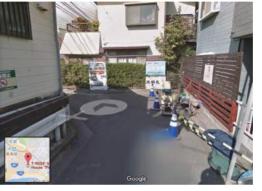

# From Koshigoe Station

4. Continue your way, go straight. You will find a supermarket on your left.

7. until you find this house with lot of green. Then, turn right.

5. Once you found a yellow store called "オーヤマ" turn left.

7. Turn left at the end of the road. Go straight until you find the house on your left.

6. Go straight...

9. It is on the second floor. Welcome to "Pine Tree"!