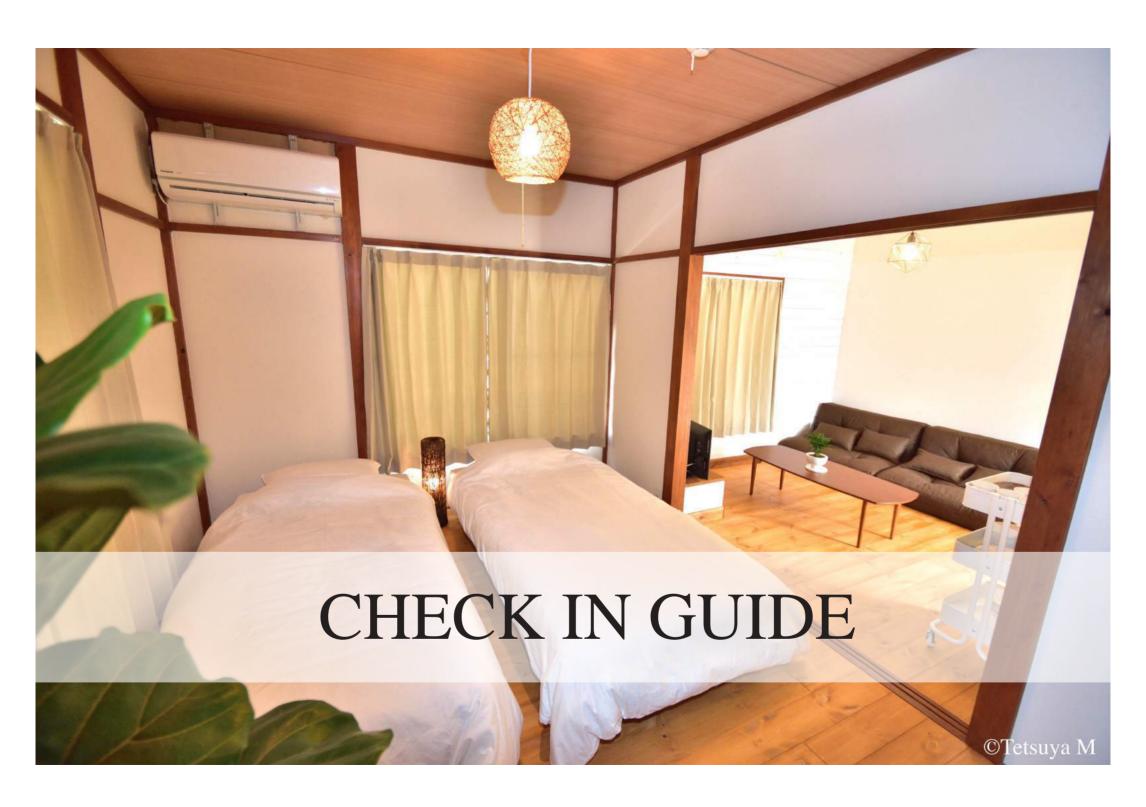

### From Narita Airport

### by TRAIN

#### Narita Airport

JR Narita Express 120 min (¥4,618)

#### **Ofuna Station**

Shonan Shinjuku Line 6 min (¥154)

Tokaido Line 4 min (¥185)

Kamakura Sta.

Fujisawa Sta.

**Enoden Line** 

10~13 min (¥220)

Enoshima or Koshigoe Station

by BUS

Narita Airport

Kanachu Bus 125~145 min (¥2,500)

Fujisawa Station

Enoden Line 10~13 min (¥220)

Enoshima or Koshigoe Station

From Haneda Airport

#### by TRAIN

#### Haneda Airport

Keikyu Line Express 25 min (¥478)

#### Yokohama Station

Yokosuka Line 25 min (¥340)

Tokaido Line 20 min (¥410)

Kamakura Sta. Fujisawa Sta.

**Enoden Line** 

13 min (\$220)

**Enoshima or Koshigoe Station** 

#### by BUS

#### Haneda Airport

**Enoden Bus** 85~100 min (¥1,370)

**Enoden Bus** 80~90 min (¥1,370)

Kamakura