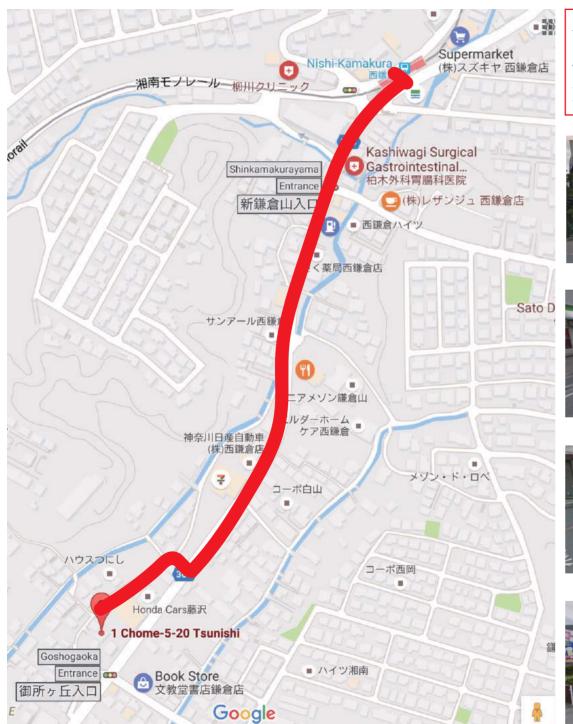

### From Nishi-Kamakura Station

#### **ADDRESS**

JP: 〒248-0034 神奈川県鎌倉市津西 1-5-20

ENG: 1-5-20 Tsunishi, Kamakura-shi, Kanagawa, 248-0034

 At the exit of the station you will find this convinience store "Family Mart"

2. Turn right and walk down.(The station will be at your right and the store at your left side.)

3. Cross the street. Walk straight. On your left you will see Benry and a gaz station, please continue to go straight.

4. You will find this restaurant on your left side. It is written ガスト in Japanese. Go straight.

## From Nishi-Kamakura Station

#### **ADDRESS**

JP: 〒248-0034 神奈川県鎌倉市津西 1-5-20

ENG: 1-5-20 Tsunishi, Kamakura-shi, Kanagawa, 248-0034

5. You will see this drug store on your right side. Please continue to go straight until you see the "Fresh Mart YAMAKA"

6. Finally, once you have found the store, walk throughtout the parking.

7. When you leave the parking, turn left. The YAMAKA store should be at your left side. Go straight.

8. On your left side you will find a parking. You finally arrived at your destination. Welcome to Blue Lagoon! (The house was brown before!)