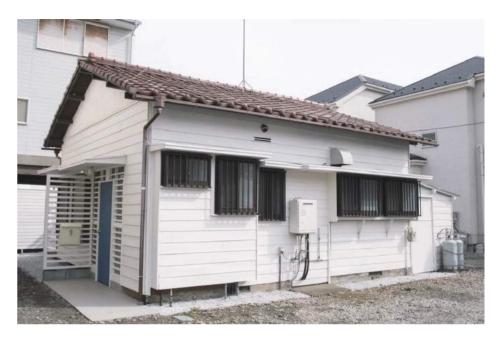

6. Finally, once you have found the store, walk throughtout the parking.

7. When you leave the parking, turn left. The YAMAKA store should be at your left side. Go straight.

8. On your left side you will find a parking. You finally arrived at your destination. Welcome to Blue Lagoon! (The house was brown before!)

7. Continue to go straight until you

8. You finally arrived at your destination. Welcome to Blue Lagoon! (The house was brown before!)