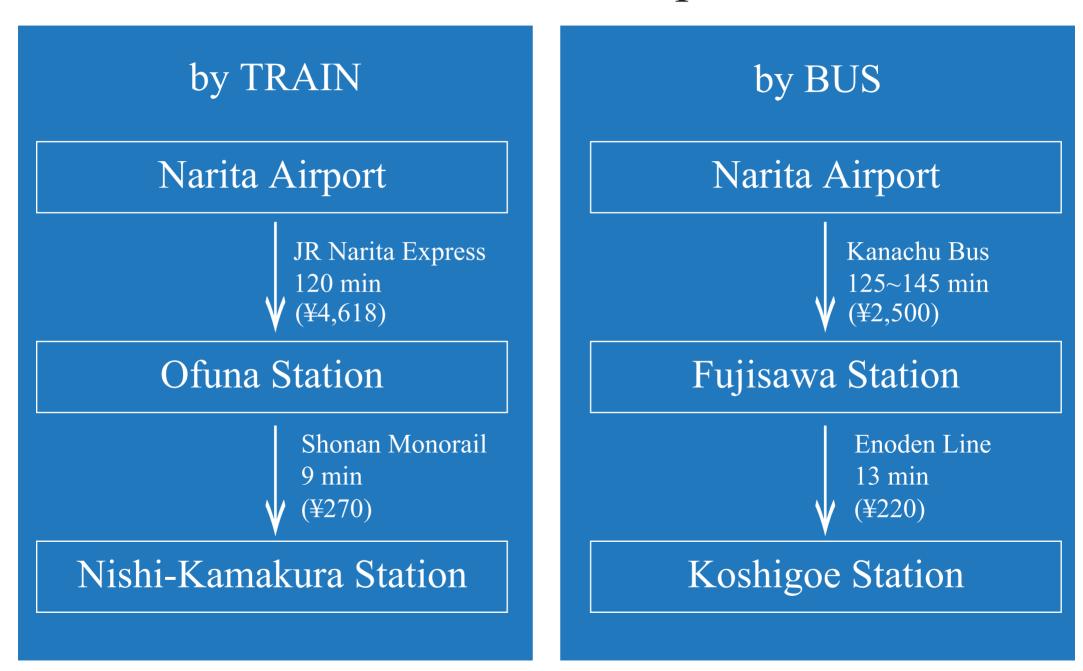

# From Narita Airport

From Haneda Airport

### by TRAIN

### Haneda Airport

Keikyu Line Express 25 min (¥478)

### Yokohama Station

Shonan-Shinjuku Line 15 min (¥302)

### Ofuna Station

Shonan Monorail 9 min (¥270)

Nishi-Kamakura Sta.

# by BUS

### Haneda Airport

Enoden Bus 85~100 min (¥1,370)

Enoden Bus 80~90 min (¥1,370)

Kamakura Sta.

Fujisawa Sta.

Enoden Line 20 min (¥260)

Enoden Line 13 min (¥220)

Koshigoe Station