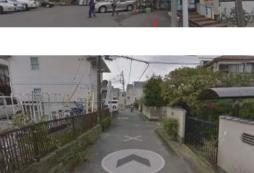

## From Koshigoe Station

1. When you go out of the station make sure the convinience store is on your left side.

2. Walk straight until you got on the intersection and turn right.

3. You will find this fish market on your left side. Walk straight.

4. On your left side, you will see this post office. Please go straight.