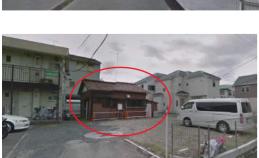

## From Koshigoe Station

1. When you go out of the station make sure the convinience store is on your left side.

2. Walk straight until you got on the intersection and turn right.

3. You will find this fish market on your left side. Walk straight.