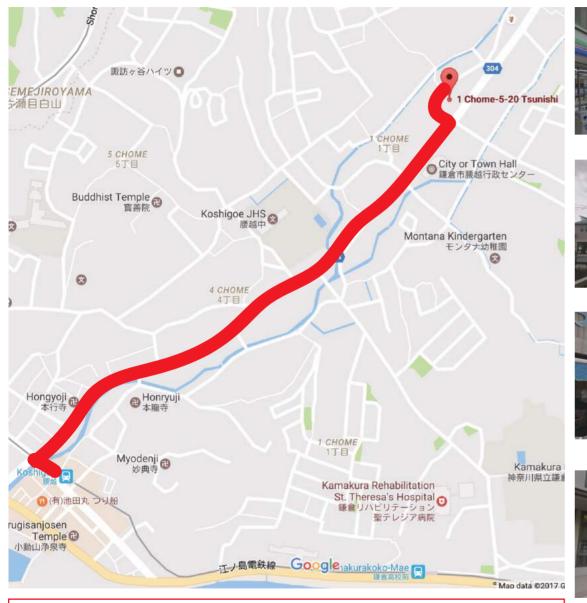

## From Koshigoe Station

1. When you go out of the station make sure the convinience store is on your left side.

2. Walk straight until you got on the intersection and turn right.

3. You will find this fish market on your left side. Walk straight.

#### **ADDRESS**

JP: 〒248-0034 神奈川県鎌倉市津西 1-5-20

ENG: 1-5-20 Tsunishi, Kamakura-shi, Kanagawa, 248-0034

WALKING TIME: around 13 min