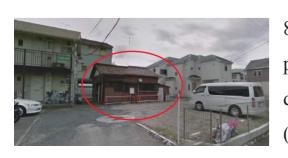

6. Finally, once you have found the store, walk throughtout the parking.

7. When you leave the parking, turn left. The YAMAKA store should be at your left side. Go straight.

8. On your left side you will find a parking. You finally arrived at your destination. Welcome to Blue Lagoon! (The house was brown before!)

7. Continue to go straight until you

8. You finally arrived at your destination. Welcome to Blue Lagoon! (The house was brown before!)