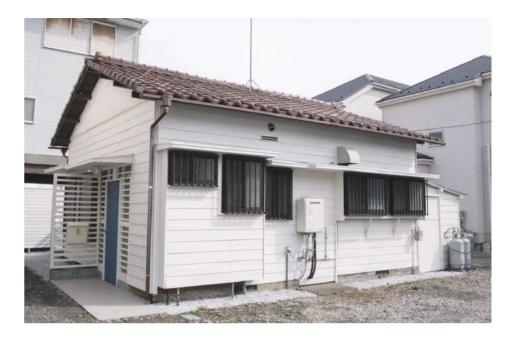

6. Finally, once you have found the store, walk throughtout the parking.

7. When you leave the parking, turn left. The YAMAKA store should be at your left side. Go straight.

8. On your left side you will find a parking. You finally arrived at your destination. Welcome to Blue Lagoon! (The house was brown before!)

7. Continue to go straight until you

8. You finally arrived at your destination. Welcome to Blue Lagoon! (The house was brown before!)