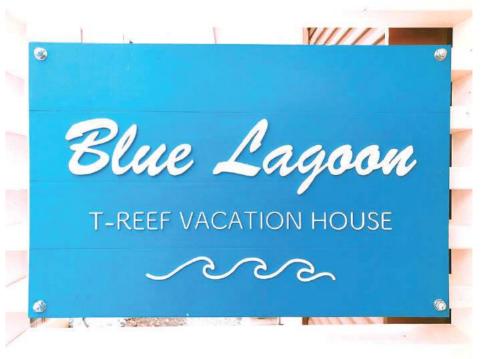

6. Finally, once you have found the store, walk throughtout the parking.

7. When you leave the parking, turn left. The YAMAKA store should be at your left side. Go straight.

8. On your left side you will find a parking. You finally arrived at your destination. Welcome to Blue Lagoon! (The house was brown before!)

7. Continue to go straight until you

8. You finally arrived at your destination. Welcome to Blue Lagoon! (The house was brown before!)